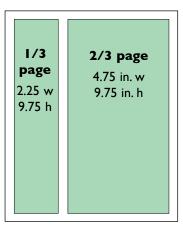

## 7.25 in. w 4.75 in. h 1/4 page 3.5 in. w 4.75 in. h 1/6 page 2.25 w 4.75 h

3.5 in. w 2 in. h

Big River
PO Box 204
Winona, MN 55987
BigRiverMagazine.com
507-454-5949
800-303-8201